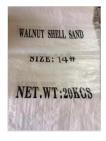

AVITY                | 1.2-1.4           |
| HARDNESS                        | MOHS 2.5-4        |
| PH AT 25°C IN NEUTRAL WATER     | 4-6               |
| FREE MOISTURE (80°C FOR 15 HRS) | 3-9%              |
| VOLUMETRIC WEIGHT               | VOLUMETRIC WEIGHT |
| OIL REMOVAL RATE                | 65%               |
| WARE RATE                       | ≤1.5%             |
| DILATABILITY                    | 0.5%              |
| SOLUBILITY                      | Insoluble         |
| PARTICLE SHAPE                  | Irregular         |

#### TYPICAL CHEMICAL ANALISIS [%]

| Fiber% | Oil% | Water% |
|--------|------|--------|
| 90.4%  | 0.4% | 8.7%   |

#### **Mainly Applications**

- -Non-Skid / Anti-Slip
- -Blasting Media
- -Cosmetics
- -Pet Litter
- -Filtration

#### **PACKAGING**