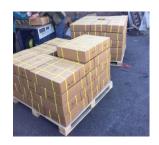

Y                | 1.2-1.4           |
| HARDNESS                        | MOHS 2.5-4        |
| PH AT 25°C IN NEUTRAL WATER     | 4-6               |
| FREE MOISTURE (80°C FOR 15 HRS) | 3-9%              |
| VOLUMETRIC WEIGHT               | VOLUMETRIC WEIGHT |
| OIL REMOVAL RATE                | 65%               |
| WARE RATE                       | ≤1.5%             |
| DILATABILITY                    | 0.5%              |
| SOLUBILITY                      | Insoluble         |
| PARTICLE SHAPE                  | Irregular         |

#### TYPICAL CHEMICAL ANALISIS [%]

| Fiber% | Oil% | Water% |
|--------|------|--------|
| 90.4%  | 0.4% | 8.7%   |

#### **Mainly Applications**

- -Non-Skid / Anti-Slip
- -Blasting Media
- -Cosmetics
- -Pet Litter
- -Filtration

#### **PACKAGING**