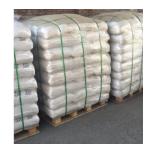

ITY                | 1.2-1.4           |
| HARDNESS                        | MOHS 2.5-4        |
| PH AT 25°C IN NEUTRAL WATER     | 4-6               |
| FREE MOISTURE (80°C FOR 15 HRS) | 3-9%              |
| VOLUMETRIC WEIGHT               | VOLUMETRIC WEIGHT |
| OIL REMOVAL RATE                | 65%               |
| WARE RATE                       | ≤1.5%             |
| DILATABILITY                    | 0.5%              |
| SOLUBILITY                      | Insoluble         |
| PARTICLE SHAPE                  | Irregular         |

#### TYPICAL CHEMICAL ANALISIS [%]

| Fiber% | Oil% | Water% |
|--------|------|--------|
| 90.4%  | 0.4% | 8.7%   |

#### **Mainly Applications**

- -Non-Skid / Anti-Slip
- -Blasting Media
- -Cosmetics
- -Pet Litter
- -Filtration

#### **PACKAGING**